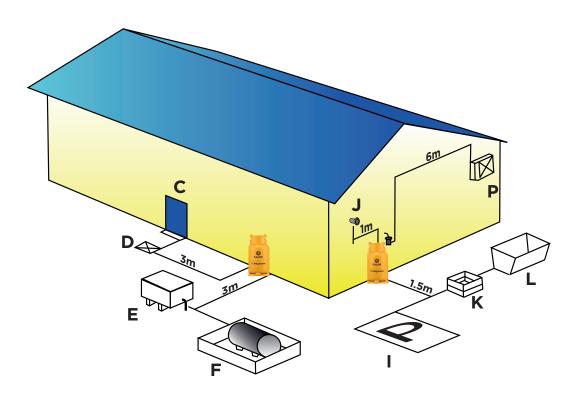

| Code | Name                                         | Minimum<br>Separation | Code | Name                                       | Minimum<br>Separation |
|------|----------------------------------------------|-----------------------|------|--------------------------------------------|-----------------------|
| С    | Cellar/Basement Entrance                     | 3 m                   | J    | Balanced Flue                              | 1 m                   |
| D    | Untrapped Drain/Manhole                      | 3 m                   | К    | Storage Flammable/Combustible<br>Materials | 1.5 m                 |
| E    | Corrosive, Toxic or Oxidising Mate-<br>rials | 3 m                   | L    | Bin                                        | 1.5 m                 |
| F    | Bund Walls for Flammable Liquids<br>e.g. Oil | 3 m                   | Р    | Mechanical Air Intake                      | 6 m                   |
| ı    | Parked Motor Vehicles                        | 1.5 m                 |      |                                            |                       |